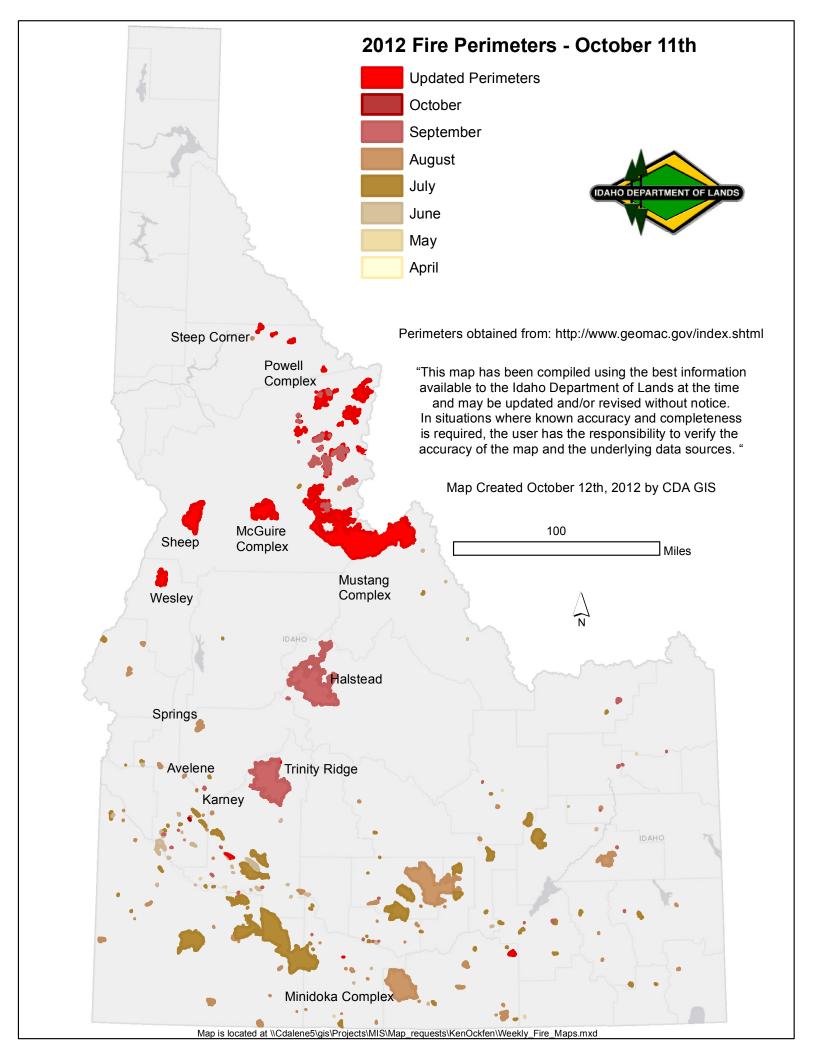

## Acres Burned by Ownership

| Land<br>Manager    | Sum of<br>Acres |                                                                                                                                                                                                            |
|--------------------|-----------------|------------------------------------------------------------------------------------------------------------------------------------------------------------------------------------------------------------|
| BLM                | 600,503         | BLM: lands that are managed<br>by the U.S. Bureau of Land<br>Management.                                                                                                                                   |
| BOR                | 4,632